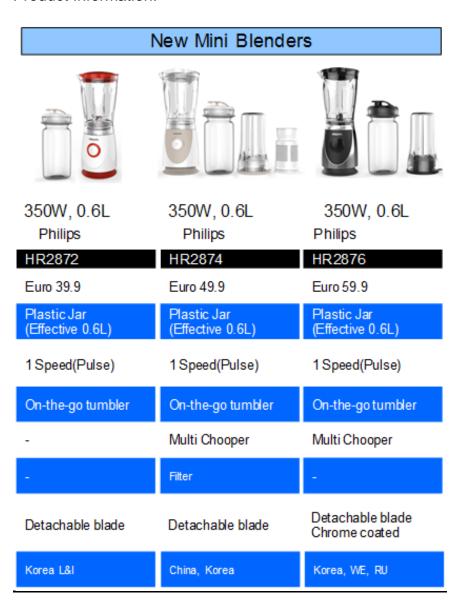

#### Product Information:

### Introduction and sales planning

| Type<br>number | Region<br>Stroke version                                       | First 12mths shipment | List Price |
|----------------|----------------------------------------------------------------|-----------------------|------------|
| HR2872         | DACH, Korea                                                    | 11k                   | €33.39     |
| HR2874         | DACH, France, Iberia, Russia, Korea,<br>Singapore Sales, China | 69k                   | €41.76     |
| HR2876         | DACH, France, Benelux, Nordics,<br>Korea, China                | 39k                   | €50.13     |