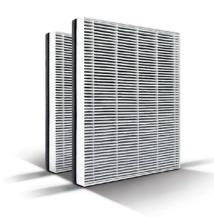

## Philips Sandwich filter

This integrated HEPA and active carbon filter effectively captures harmful particles as small as PM0.02, incl.PM2.5, allergens, bacteria and virus. It also absorbs and locks formaldehyde, TVOC and odor inside its nano-sized pores.