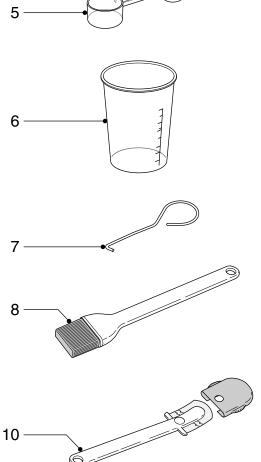

## PARTS LIST

## HD9040

| Pos | Service code   | Description        |
|-----|----------------|--------------------|
| 1   | 4222 459 46020 | Paddle (1 piece)   |
| 2   | 4222 459 46030 | Bread pan assy     |
| 3   | 4222 459 46040 | Control panel assy |
| 4   | 4222 459 46050 | Lid assy           |
| 5   | 4222 459 45787 | Spoon              |
| 6   | 4222 459 45788 | Measuring cup      |
| 7   | 4222 459 45882 | Hook               |
| 8   | 4222 459 45990 | Brush              |
| 10  | 4222 459 46010 | Knife              |
| 11  | 4222 459 46060 | Baking rack        |