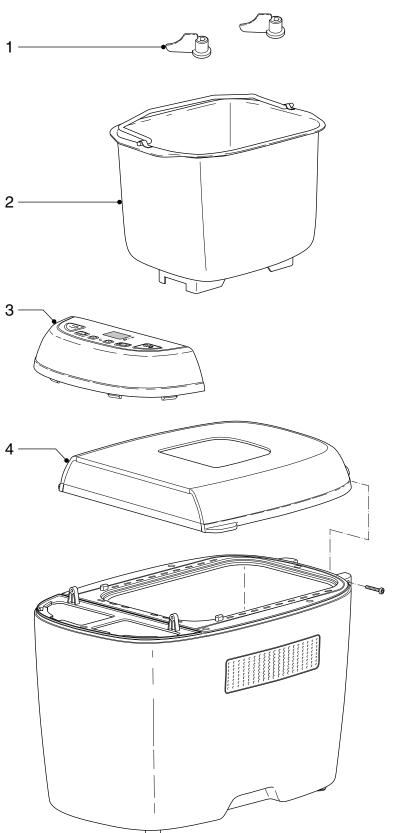

## PARTS LIST

## HD9040

| Pos | Service code   | Description        |
|-----|----------------|--------------------|
| 1   | 4222 459 46020 | Paddle (1 piece)   |
| 2   | 4222 459 46030 | Bread pan assy     |
| 3   | 4222 459 46040 | Control panel assy |
| 4   | 4222 459 46050 | Lid assy           |
| 5   | 4222 459 45787 | Spoon              |
| 6   | 4222 459 45788 | Measuring cup      |
| 7   | 4222 459 45882 | Hook               |
| 8   | 4222 459 45990 | Brush              |
| 10  | 4222 459 46010 | Knife              |
| 11  | 4222 459 46060 | Baking rack        |