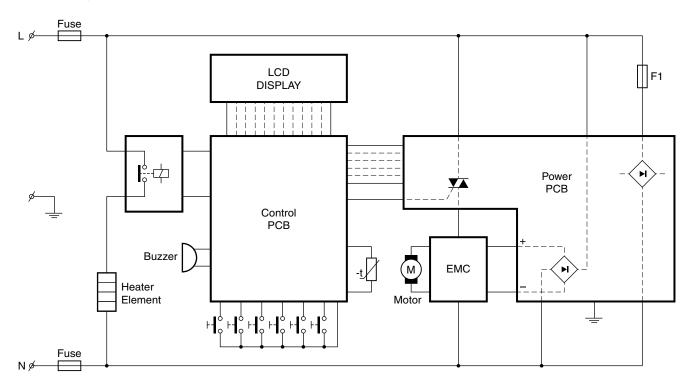

e the plug is disconnected from the mains!

#### **REPAIR INSTRUCTIONS**

- No specific issues

#### **OPTIONAL** (accessories)

- No specific issues

© Copyright reserved

Subject to modification



## PARTS LIST

## HD9040

| Pos | Service code   | Description        |
|-----|----------------|--------------------|
| 1   | 4222 459 46020 | Paddle (1 piece)   |
| 2   | 4222 459 46030 | Bread pan assy     |
| 3   | 4222 459 46040 | Control panel assy |
| 4   | 4222 459 46050 | Lid assy           |
| 5   | 4222 459 45787 | Spoon              |
| 6   | 4222 459 45788 | Measuring cup      |
| 7   | 4222 459 45882 | Hook               |
| 8   | 4222 459 45990 | Brush              |
| 10  | 4222 459 46010 | Knife              |
| 11  | 4222 459 46060 | Baking rack        |

Electrical diagram:



HD9040