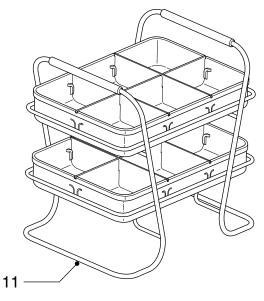

## HD9040

| Pos | Service code   | Description        |
|-----|----------------|--------------------|
| 1   | 4222 459 46020 | Paddle (1 piece)   |
| 2   | 4222 459 46030 | Bread pan assy     |
| 3   | 4222 459 46040 | Control panel assy |
| 4   | 4222 459 46050 | Lid assy           |
| 5   | 4222 459 45787 | Spoon              |
| 6   | 4222 459 45788 | Measuring cup      |
| 7   | 4222 459 45882 | Hook               |
| 8   | 4222 459 45990 | Brush              |
| 10  | 4222 459 46010 | Knife              |
| 11  | 4222 459 46060 | Baking rack        |